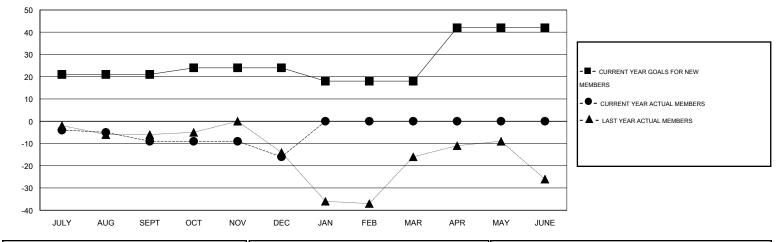

## Cindy Gregg GMT:

| GMT: Cindy C  | Gregg            |                   | LOCATIC          | N PENNSYL        | /ANIA                 |                    |                                     |                    | GMT CA 1         |  |
|---------------|------------------|-------------------|------------------|------------------|-----------------------|--------------------|-------------------------------------|--------------------|------------------|--|
| -             |                  | Clubs             |                  |                  | Members               |                    |                                     |                    |                  |  |
|               | RESU             | LTS FOR 2015-2016 | i                |                  | RESULTS FOR 2015-2016 |                    |                                     |                    |                  |  |
| QUARTER       | NEW CLUB<br>GOAL | NEW CLUBS         | DROPPED<br>CLUBS | NET<br>GAIN/LOSS | QUARTER               | NEW MEMBER<br>GOAL | CHARTER AND<br>NEW MEMBERS<br>ADDED | DROPPED<br>MEMBERS | NET<br>GAIN/LOSS |  |
| JULY/AUG/SEPT | 1                | 0                 | 0                | 0                | JULY/AUG/SEPT         | 21                 | 7                                   | 16                 | -9               |  |
| OCT/NOV/DEC   | 0                | 0                 | 0                | 0                | OCT/NOV/DEC           | 3                  | 12                                  | 19                 | -7               |  |
| JAN/FEB/MAR   | 0                | 0                 | 0                | 0                | JAN/FEB/MAR           | -6                 | 0                                   | 0                  | 0                |  |
| APR/MAY/JUNE  | 1                | 0                 | 0                | 0                | APR/MAY/JUNE          | 24                 | 0                                   | 0                  | 0                |  |

GOALS AND ACTUAL MEMBERS CUMULATIVE

| DROPPED CLUBS: 0 |    | 12 CLUBS OF 30 ADDED 1 OR MORE | GENDER DISTRIBUTION |              |     |
|------------------|----|--------------------------------|---------------------|--------------|-----|
|                  |    | NEW MEMBERS                    | MALE                | 657 (72.52%) |     |
| DROPPED MEMBERS  |    |                                | FEMALE              | 249 (27.48%) |     |
| DECEASED         | 9  | CLICK HERE FOR HEALTH          |                     |              | 240 |
| CLUB CANCELLED   | 0  | ASSESSMENT DATA                | FAMILY UNIT MEMBERS | 240<br>117   |     |
| OTHER            | 26 |                                | HEAD OF HOUSEHOLD   |              |     |
| TOTAL            | 35 |                                | NON-HEAD OF HOUSEHO | 123          |     |